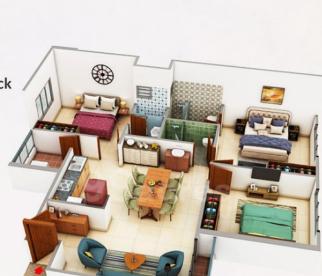

With Reflective Glass Polished Granite Sills Full Height Window In Hall

## Door

Pinewood Main Door Frame Main Door With Laminate Along With Handle And Safety Lock Water Resistant Pinewood Flush Doors With Stone Frame & Hardware Fittings In All other Doors

# **Enamel**

Finished Putty On Internal Walls of a Flat Texture On External Walls [As Per Elevation Requirement]

# Electrification

Modular Switches
Concealed Wiring
M.C.B. In Individual Flat For Safety
Two Way Light [1] & Fan [1] Points In Living Room And All Other Rooms
5/15 Ampere Electric Points For Electronic Gadgets
Electric Points For A.C. Points In All Bedrooms
Electric Point For T.V. In All Hall

# Plumbing

I.S.I. Brand CPVC & UPVC Plumbing & Drainage Piping Provision Of Central Plumbing System For Hot Water [ Flat Wise ]













| BASIC REQUIREMENT                      |                                                                              |
|----------------------------------------|------------------------------------------------------------------------------|
| Ceiling Work Pop                       | Saint Gobin Gypsum Board with Hardware                                       |
| Electrical Work with<br>Fan and Switch | Wire, Fan and Switch (With all Branded Company)                              |
| Basic Light                            | COB Light with Ceiling Strip Light                                           |
| Wall Paint                             | Satin Enamel Color with Base Lapi and Primer                                 |
| Bathroom Mirror and Accessories        | All Branded C