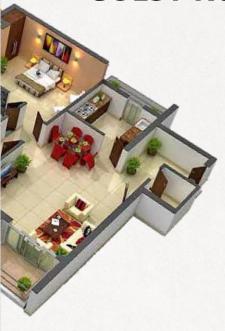

Total Project Area: - 2.38 ACRES (9.63K SQ.M.)

No. of Units: 392 No. of Floors: 14 No. of Towers: 7

# A-B-E-F TOWER [3BHK]

# C-D TOWER [3BHK]

# G TOWER [4 BHK]