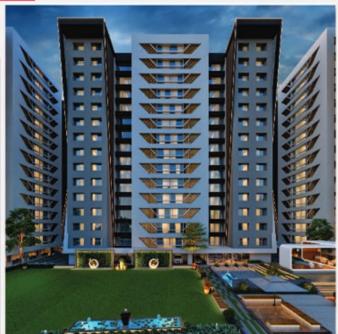

# MORE ABOUT THE PROJECT

Spectrum situated at BH Agarwal school, vesu by raghuvir developers & builders offersa charming blend of 'elite living' the best of contemporary amenities that ensures a warm & luxurious lifestyle in the finest address.

Total Project Area: - 2.38 ACRES (9.63K SQ.M.)

No. of Units: 392 No. of Floors: 14 No. of Towers: 7