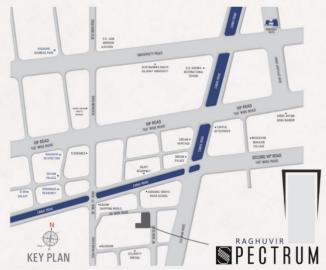

# MORE ABOUT THE PROJECT

Spectrum situated at BH Agarwal school, vesu by raghuvir developers & builders offersa charming blend of 'elite living' the best of contemporary amenities that ensures a warm & luxurious lifestyle in the finest address.