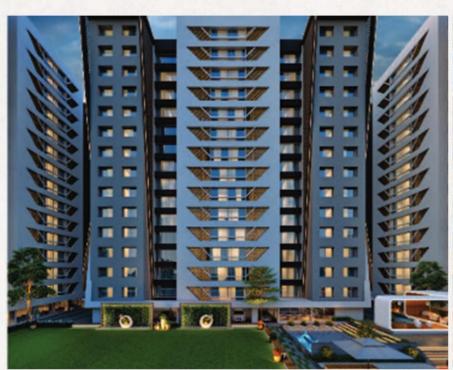

# MORE ABOUT THE PROJECT

Spectrum situated at BH Agarwal school, vesu by raghuvir developers & builders offersa charming blend of 'elite living' the best of contemporary amenities that ensures a warm & luxurious lifestyle in the finest address.

Total Project Area: - 2.38 ACRES (9.63K SQ.M.)

No. of Units: 392 No. of Floors: 14 No. of Towers: 7