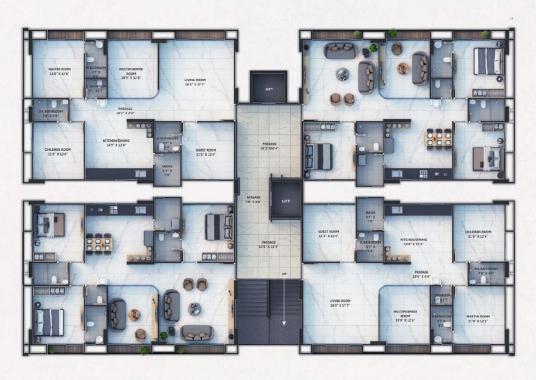

www.onespaceinterior.com

# WE ARE HAPPY TO COLLABORATE WITH RAGHUVIR SPECTRUM







# MORE ABOUT THE PROJECT

Spectrum situated at BH Agarwal school, vesu by raghuvir developers & builders offersa charming blend of 'elite living' the best of contemporary amenities that ensures a warm & luxurious lifestyle in the finest address.

Total Project Area: - 2.38 ACRES (9.63K SQ.M.)

No. of Units: 392 No. of Floors: 14 No. of Towers: 7

# A-B-E-F TOWER [3BHK]

# C-D TOWER [3BHK]

## **FACILITIES**



GARDEN



**FOUNTAIN** 









**JACUZZI** 









# G TOWER [4 BHK]



# **UNIT SPECIFICATION**

# **Flooring**

Italian Type Tile Flooring In Living, Dinning & Kitchen Tile Flooring In All Other Rooms

# Kitchen

"L" Shaped Stone Platform With S.S. Sink Tiles Up To Lintel Level Wash Basin In Common Area With Tiles Over Dedo

# **Reflective Glass**

Prerequisite of reflective glass in windows for protection from heat

# **Bathroom**

Bath Fitting With Single Lever Diverter By Standard Brand Tiles Up To Lintel Level Over Dedo & Floor Wall Hung Water Closet With Seat Cover Wall Hung Wash Basin

# Windows

Anodized / Power Coated Aluminum Section With Reflective Glass Polished Granite Sills Full Height Window In Hall

## Door

Pinewood Main Door Frame Main Door With Laminate Along With Handle And Safety Lock Water Resistant Pinewood Flush Doors With Stone Fram