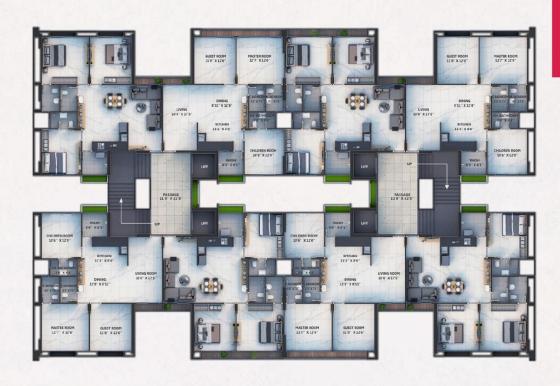

www.onespaceinterior.com

# WE ARE HAPPY TO COLLABORATE WITH RAGHUVIR SPECTRUM







# MORE ABOUT THE PROJECT

Spectrum situated at BH Agarwal school, vesu by raghuvir developers & builders offersa charming blend of 'elite living' the best of contemporary amenities that ensures a warm & luxurious lifestyle in the finest address.

Total Project Area: - 2.38 ACRES (9.63K SQ.M.)

No. of Units: 392 No. of Floors: 14 No. of Towers: 7

# A-B-E-F TOWER [3BHK]

# C-D TOWER [3BHK]

## **FACILITIES**



GARDEN



**FOUNTAIN** 









**JACUZZI** 









# G TOWER [4 BHK]



# **UNIT SPECIFICATION**

# **Flooring**

Italian Type Tile Flooring In Living, Dinning & Kitchen Tile Flooring In All Other Rooms

# Kitchen

"L" Shaped Stone Platform With S.S. Sink Tiles Up To Lintel Level Wash Basin In Common Area With Tiles Over Dedo

# **Reflective Glass**

Prerequisite of reflective glass in windows for protection from heat

# **Bathroom**

Bath Fitting With Single Lever Diverter By Standard Brand Tiles Up To Lintel Level Over Dedo & Floor Wall Hung Water Closet With Seat Cover Wall Hung Wash Basin

# Windows

Anodized / Power Coated Aluminum Section With Reflective Glass Polished Granite Sills Full Height Window In Hall

## Door

Pinewood Main Door Frame Main Door With Laminate Along With Handle And Safety Lock Water Resistant Pinewood Flush